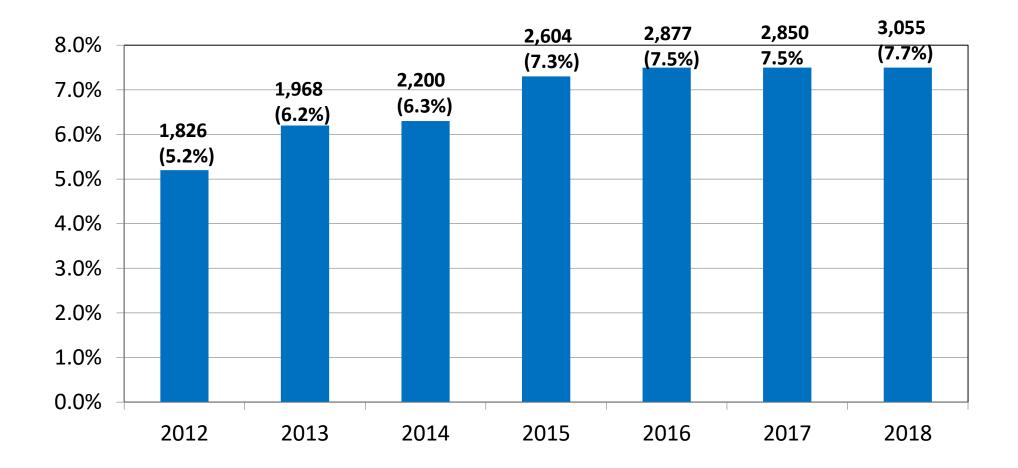

#### National

- 9,116 DREs:
  - 2,608 State Police/Highway Patrol
  - 4,627 City Police/Municipal Agency
  - 1,401 Sheriff's Department
  - 412 Other
- 1,550 DRE Instructors
- Agencies with DREs: 2,873
- Canada: 1,088 DREs
- UK: 3 DREs



- 341 DREs:
  - 72 State Police/Highway Patrol
  - 165 City Police/Municipal Agency
  - 99 Sheriff's Department
  - 5 Other
- 75 DRE Instructors
- Agencies with DREs: 155

### DREs Trained in U.S. in 2018





### Officers Trained in ARIDE 2011-2018





### **DRE Enforcement Evaluations**



Source: NHTSA National Sobriety Testing Resource Center (NSTRC) and DRE Annual Reports



### Drug Categories Identified in 2018











#### Top Detected Drug Category by State 2017

(DRE DUID Enforcement Evaluations)











## **DRE Toxicology Refusals**



Source: NHTSA NTS and DRE Annual Reports



#### DREs Trained in 2018

#### National







#### Officers Trained in ARIDE 2011-2018

National









### Number of Enforcement Evaluations



#### National





### Drug Categories Identified

National