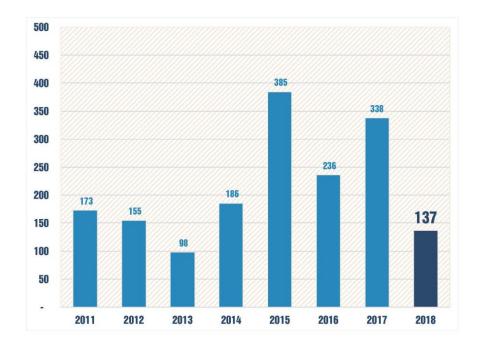

r
- 1,550 DRE Instructors
- Agencies with DREs: 2,873
- Canada: 1,088 DREs
- UK: 3 DREs



- 341 DREs:
  - 72 State Police/Highway Patrol
  - 165 City Police/Municipal Agency
  - 99 Sheriff's Department
  - 5 Other
- 75 DRE Instructors
- Agencies with DREs: 155

### DREs Trained in U.S. in 2018





### Officers Trained in ARIDE 2011-2018





### **DRE Enforcement Evaluations**



Source: NHTSA National Sobriety Testing Resource Center (NSTRC) and DRE Annual Reports



### Drug Categories Identified in 2018











#### Top Detected Drug Category by State 2017

(DRE DUID Enforcement Evaluations)











## **DRE Toxicology Refusals**



Source: NHTSA NTS and DRE Annual Reports



#### DREs Trained in 2018

#### National







#### Officers Trained in ARIDE 2011-2018

National









### Number of Enforcement Evaluations



#### National





### Drug Categories Identified

National