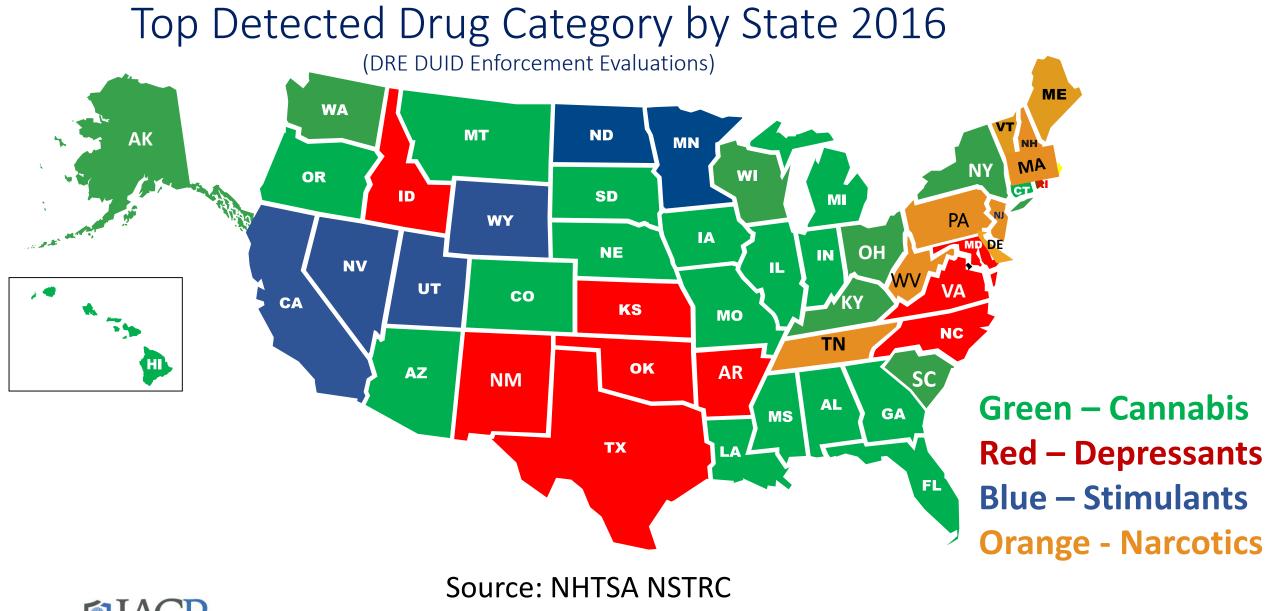

### **DRE Enforcement Evaluations**

Source: NHTSA National Sobriety Testing Resource Center (NSTRC) and DRE Annual Reports