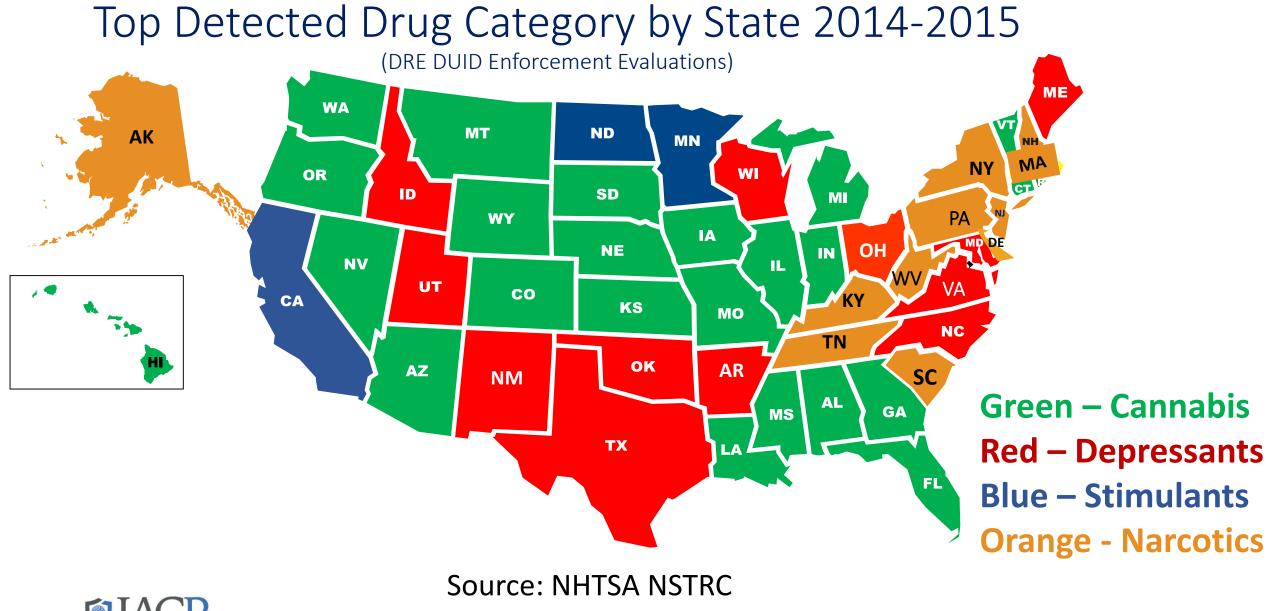

### **DRE Enforcement Evaluations**

Source: NHTSA National Sobriety Testing Resource Center (NSTRC) and DRE Annual Reports