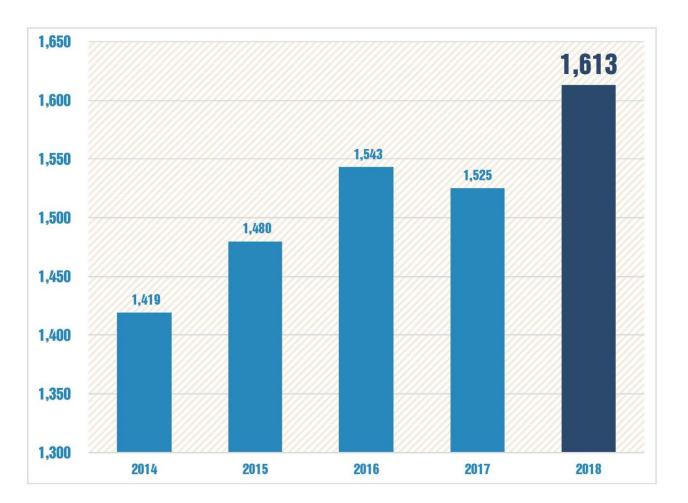

year
- Provides DRE demographics among different LEAs
- Summary of training in DRE, ARIDE, and SFST
- Reports enforcement data for each state
- Provides snapshot of drug use trends among drivers
- Allows other states to enhance their program by sharing successes of others
- Report shared with NHTSA and used by researchers



# DRE Demographics – 2018

#### National

- 9,116 DREs:
  - 2,608 State Police/Highway Patrol
  - 4,627 City Police/Municipal Agency
  - 1,401 Sheriff's Department
  - 412 Other
- 1,550 DRE Instructors
- Agencies with DREs: 2,873
- Canada: 1,088 DREs
- UK: 3 DREs



- 341 DREs:
  - 72 State Police/Highway Patrol
  - 165 City Police/Municipal Agency
  - 99 Sheriff's Department
  - 5 Other
- 75 DRE Instructors
- Agencies with DREs: 155

### DREs Trained in U.S. in 2018





### Officers Trained in ARIDE 2011-2018





### **DRE Enforcement Evaluations**



Source: NHTSA National Sobriety Testing Resource Center (NSTRC) and DRE Annual Reports



### Drug Categories Identified in 2018











#### Top Detected Drug Category by State 2017

(DRE DUID Enforcement Evaluations)











## **DRE Toxicology Refusals**



Source: NHTSA NTS and DRE Annual Reports



#### DREs Trained in 2018

#### National







#### Officers Trained in ARIDE 2011-2018

National









### Number of Enforcement Evaluations



#### National





### Drug Categories Identified

National