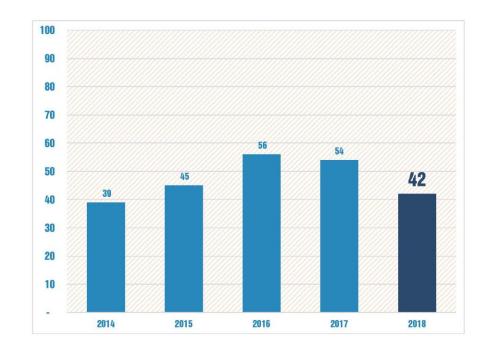

Municipal Agency
  - 1,401 Sheriff's Department
  - 412 Other
- 1,550 DRE Instructors
- Agencies with DREs: 2,873
- Canada: 1,088 DREs
- UK: 3 DREs



- 341 DREs:
  - 72 State Police/Highway Patrol
  - 165 City Police/Municipal Agency
  - 99 Sheriff's Department
  - 5 Other
- 75 DRE Instructors
- Agencies with DREs: 155

### DREs Trained in U.S. in 2018





### Officers Trained in ARIDE 2011-2018





### **DRE Enforcement Evaluations**



Source: NHTSA National Sobriety Testing Resource Center (NSTRC) and DRE Annual Reports



### Drug Categories Identified in 2018











#### Top Detected Drug Category by State 2017

(DRE DUID Enforcement Evaluations)











## **DRE Toxicology Refusals**



Source: NHTSA NTS and DRE Annual Reports



#### DREs Trained in 2018

#### National







#### Officers Trained in ARIDE 2011-2018

National









### Number of Enforcement Evaluations



#### National





### Drug Categories Identified

National